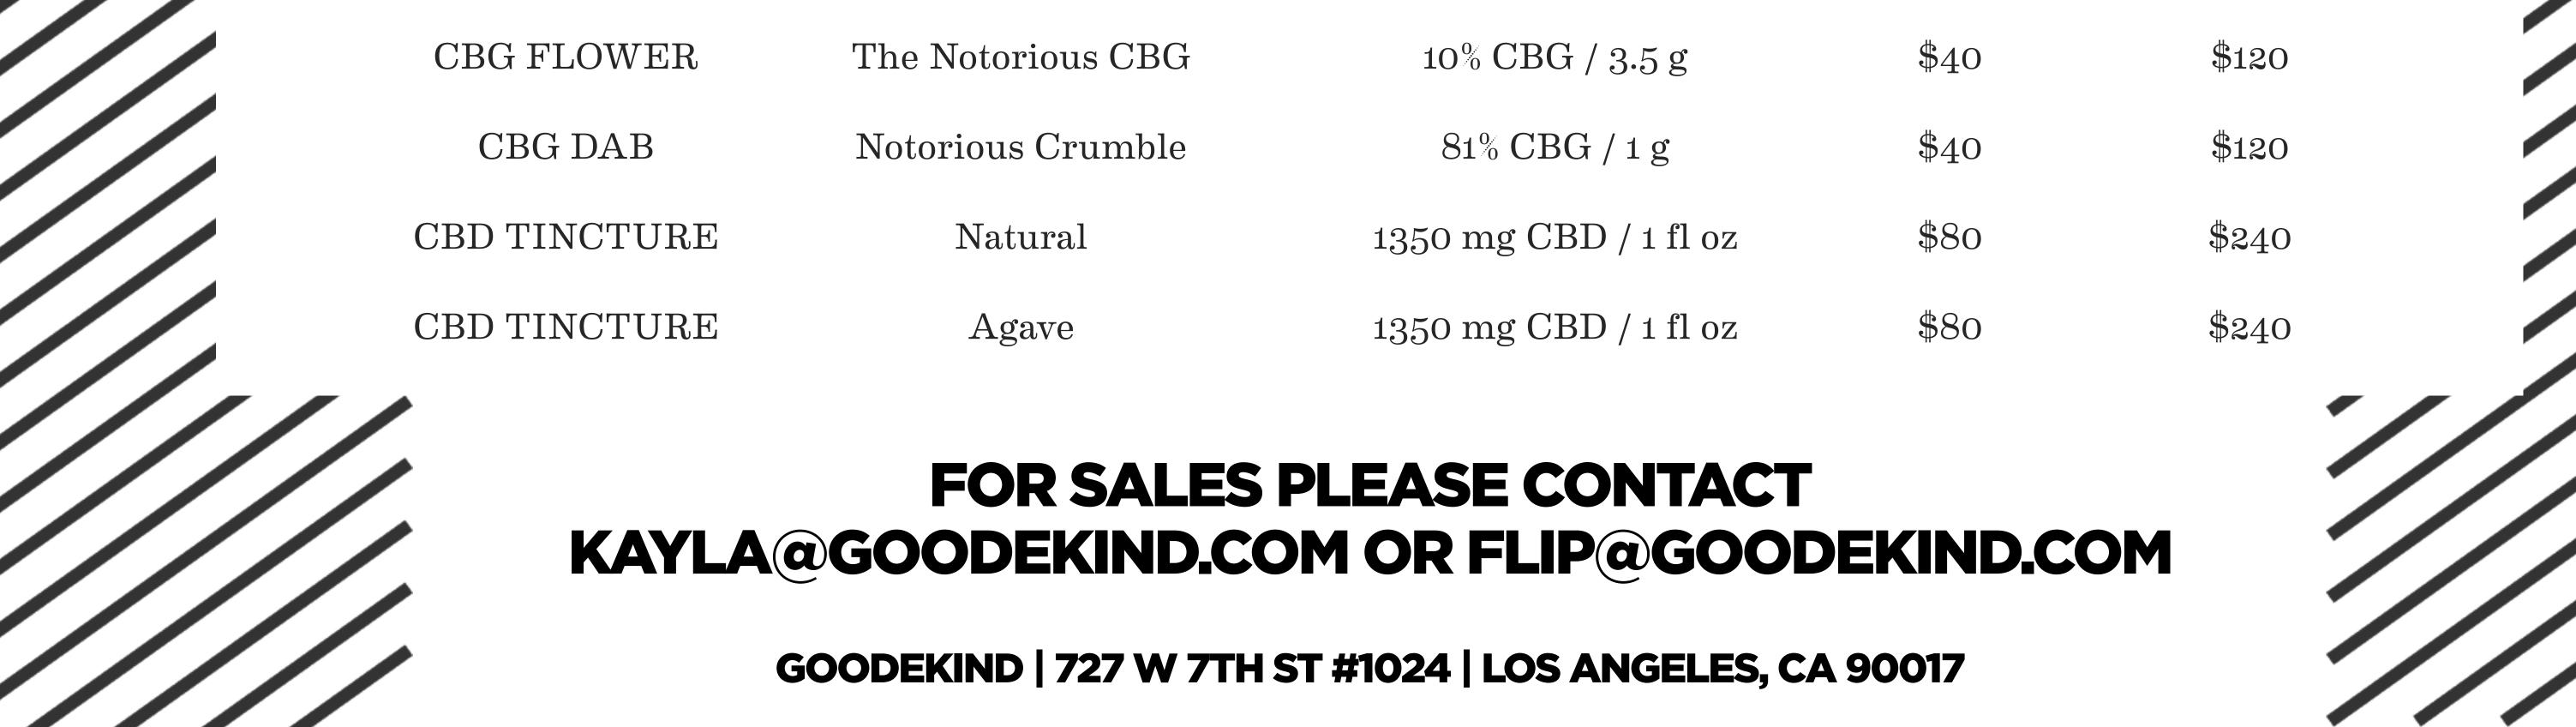

# WHOLESALE PRICING

VALID AS OF 6/10/2021

ITEMSTRAIN / FLAVORSTRENGTH & SIZEMSRPPRICE PER CASE<br/>(6 UNITS / CASE)DELTA 8 GUMMIESBlazed Berries20mg D8 THC / 10 gummies\$35\$105

| DELTA 8 GUMMIES | Blind Lemon            | 20mg D8 THC / 10 gummies | \$35 | \$105 |
|-----------------|------------------------|--------------------------|------|-------|
| DELTA 8 GUMMIES | Peach Pie              | 20mg D8 THC / 10 gummies | \$35 | \$105 |
| DELTA 8 GUMMIES | Watermelon Thump       | 20mg D8 THC / 10 gummies | \$35 | \$105 |
| DELTA 8 VAPE    | Anonymous (Uncut)      | 92% D8 THC / 1 ml        | \$50 | \$150 |
| DELTA 8 VAPE    | Blind Lemon (Sativa)   | 92% D8 THC / 1 ml        | \$50 | \$150 |
| DELTA 8 VAPE    | Sunday Brunch (Hybrid) | 92% D8 THC / 1 ml        | \$50 | \$150 |
| DELTA 8 VAPE    | Purple Rain (Indica)   | 92% D8 THC / 1 ml        | \$50 | \$150 |
| CBD VAPE        | Uncut                  | 470 mg CBD / 1 ml        | \$45 | \$135 |
| CBG TOPICAL     | Eucalyptus & Mint      | 300 mg CBG / 2 oz        | \$35 | \$105 |
| CBD FLOWER      | Lifter                 | 18% CBD / 3.5 g          | \$35 | \$105 |
| CBD FLOWER      | Hawaiian Haze          | 17% CBD / 3.5 g          | \$35 | \$105 |